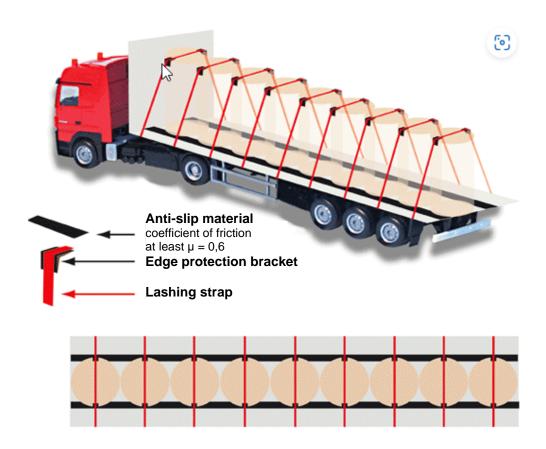

meant for sea freight

Pallet height: maximal 120 cm Palett weight: maximal 1.000 kg

**Packaging:** Climate-safe packaging (preferably cardboard)

**Adhesive paper:** As a matter of principle: "Face down"

Sticker side is faced down!

Alternative delivery only according to B&K instruction

**Delivery address:** B&K Offsetdruck GmbH

Plant 1

**Gutenbergstraße 4-10** 77833 Ottersweier

#### Please note for paper provided by the customer:

The paper type, size respectively the width, quantity, possibly paper certification and the delivery date must be notified to B&K Offsetdruck at least 14 days prior to delivery.

Email address for notification: papier-avis@bk-offset.de



### Information

## Guideline for paper delivery at B&K Offsetdruck GmbH

# Loading Example for upright paper rolls